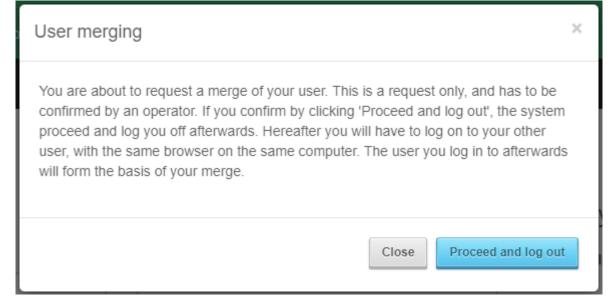

Request user merge

A notification box will appear. Please read the following and select: "Proceed and log out"

After pressing "Proceed and log out" the follow message box will appear. DO NOT CLOSE THE BROWSER