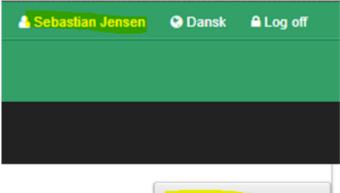

- Go to e-grant and access your current profile: <u>https://login.e-grant.dk/</u>
- Login with your Username(email) and password
- Head to your personal information by clicking your name in the top right corner.
- Select: Request user merge

Request user merge

A notification box will appear. Please read the following and select: "Proceed and log out"

After pressing "Proceed and log out" the follow message box will appear. DO NOT CLOSE THE BROWSER